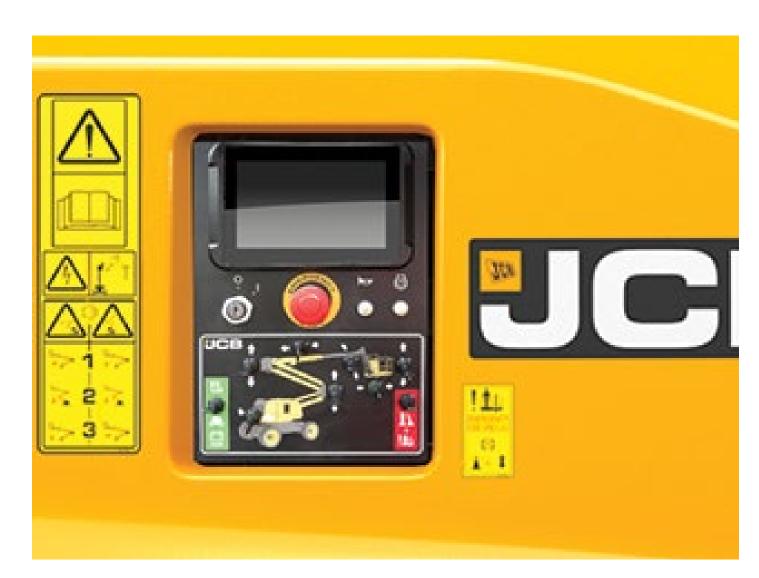

## HIGHER STANDARDS OF DESIGN.

User friendly control panel and joystick layout coupled with function speed control, provides smooth, stable operation.

#### **EFFICIENCY BUILT IN**

Colour base display provides the highest level of machine feedback, including platform load and diagnostics.