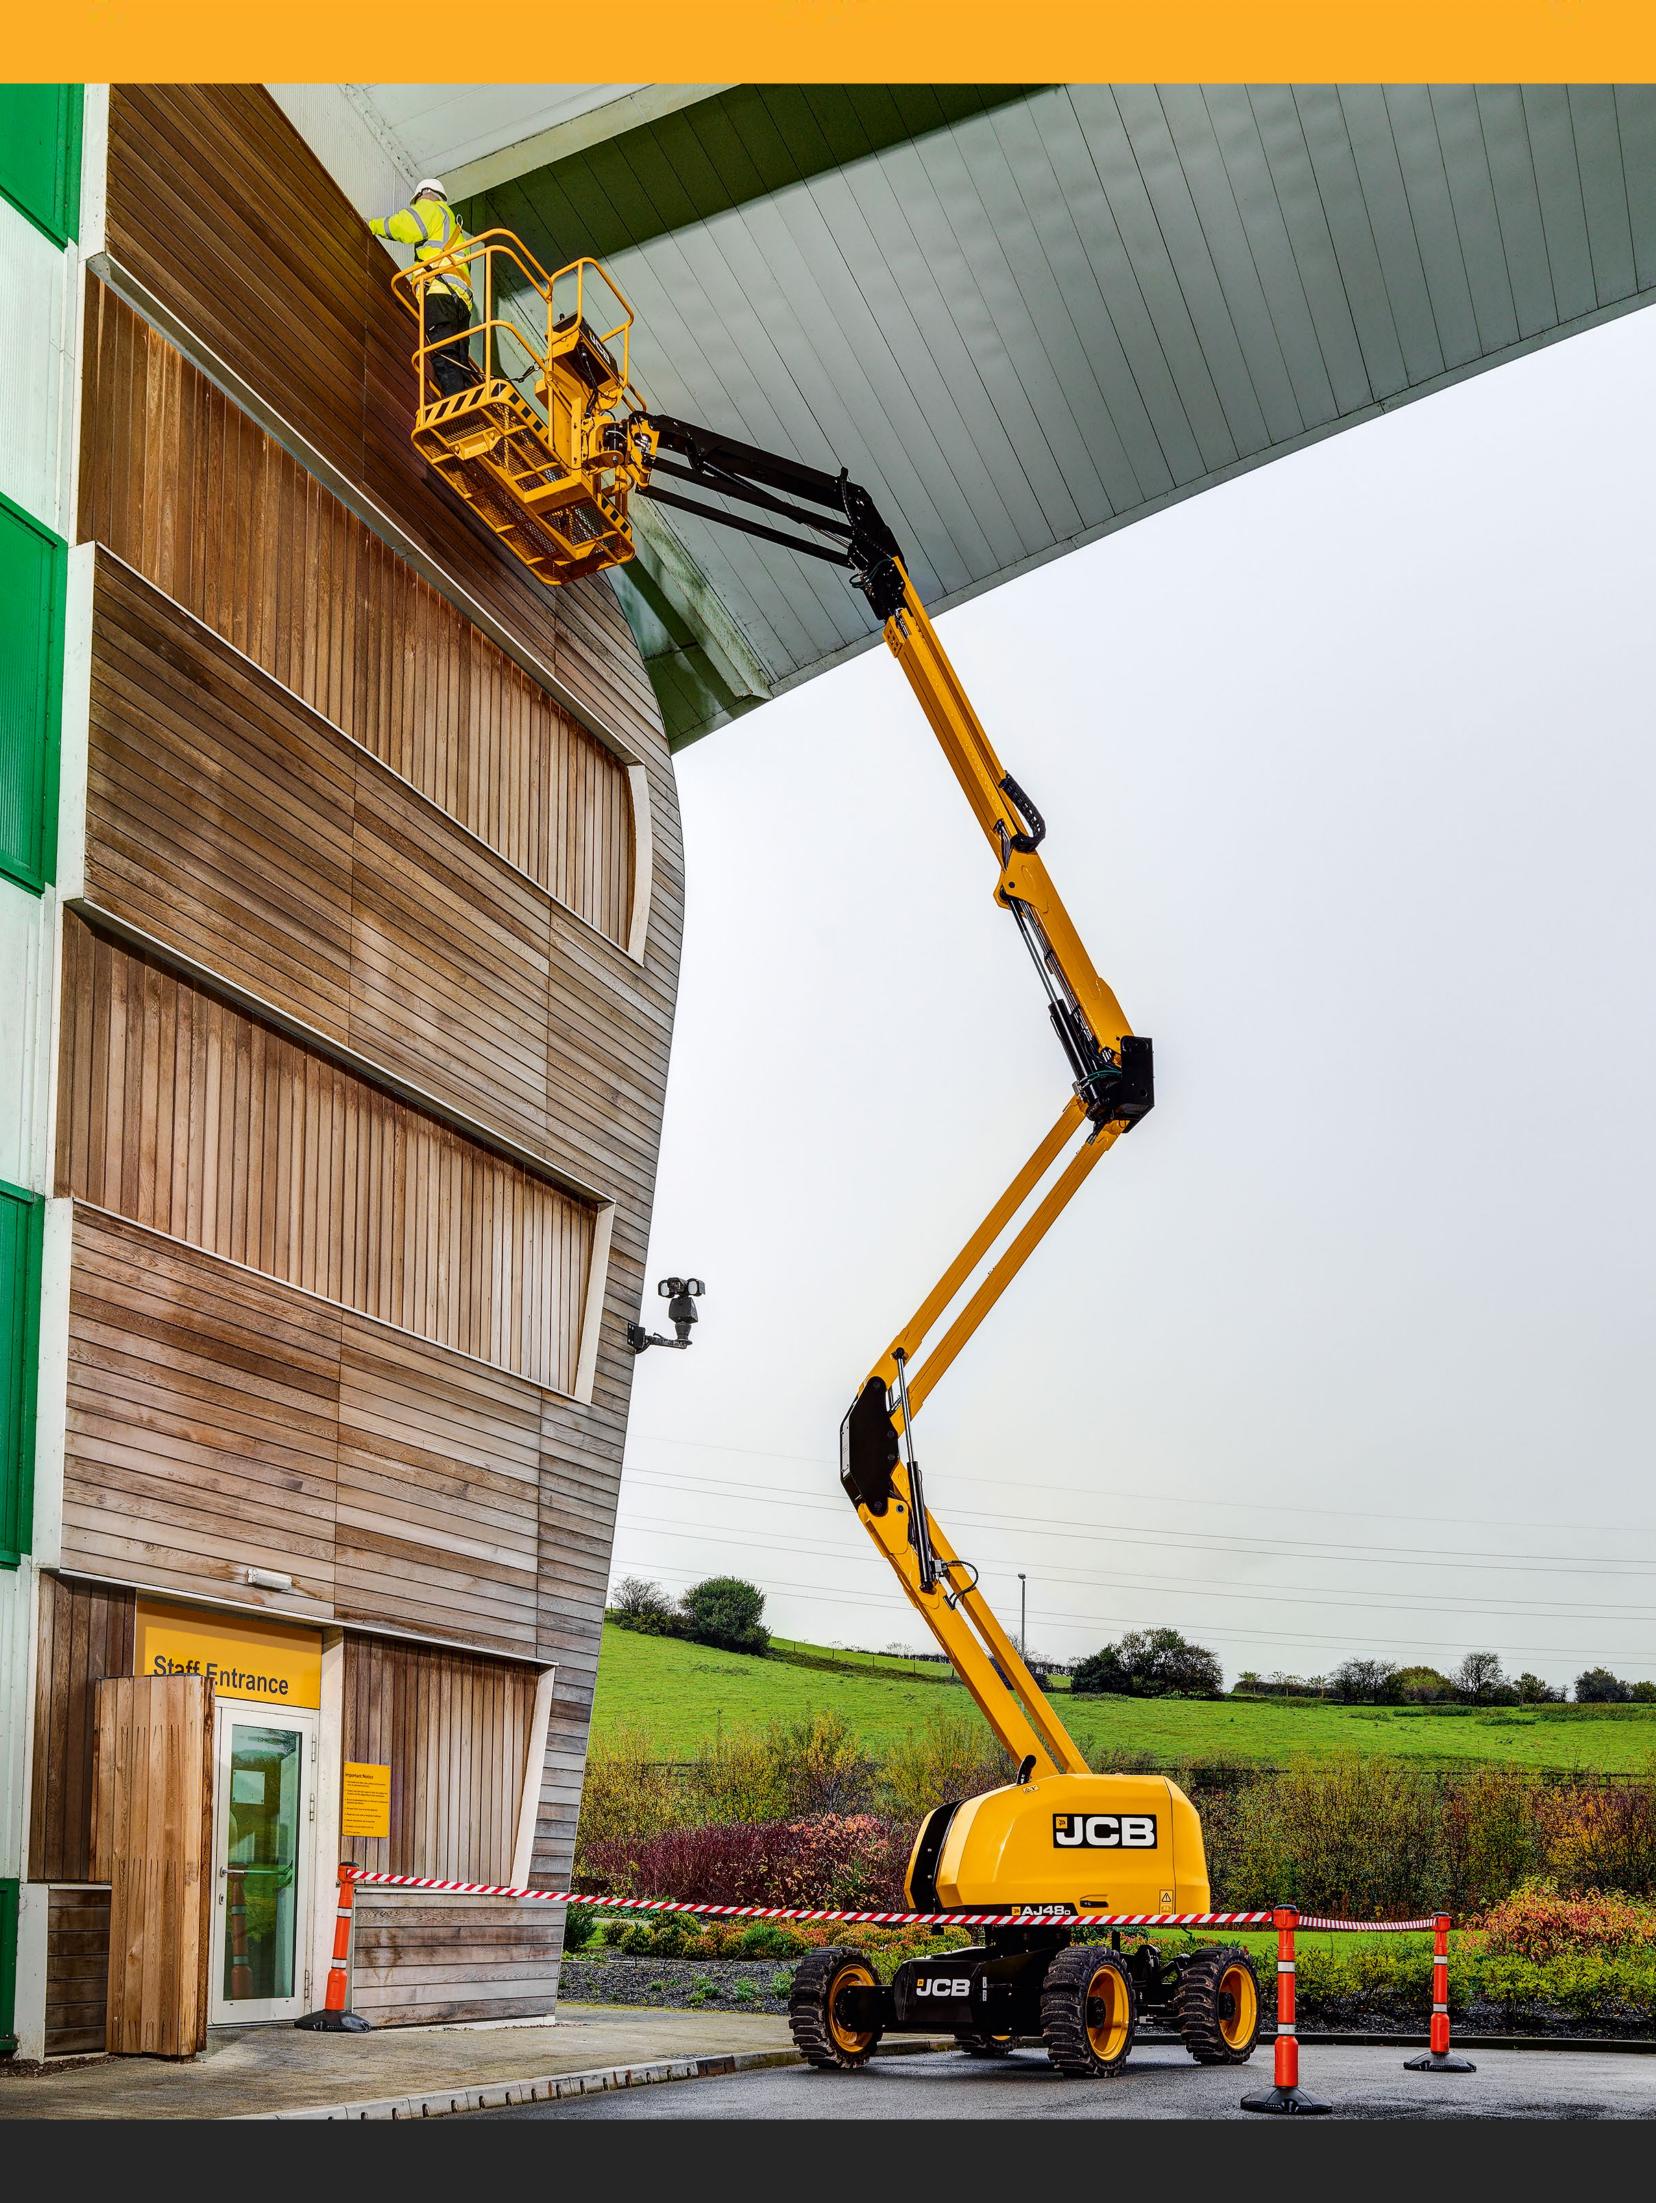

#### **BEST-IN-CLASS**

48ft platform height provides the greatest working envelope in it's size class.

## ARTICULATED BOOMS | AJ48D