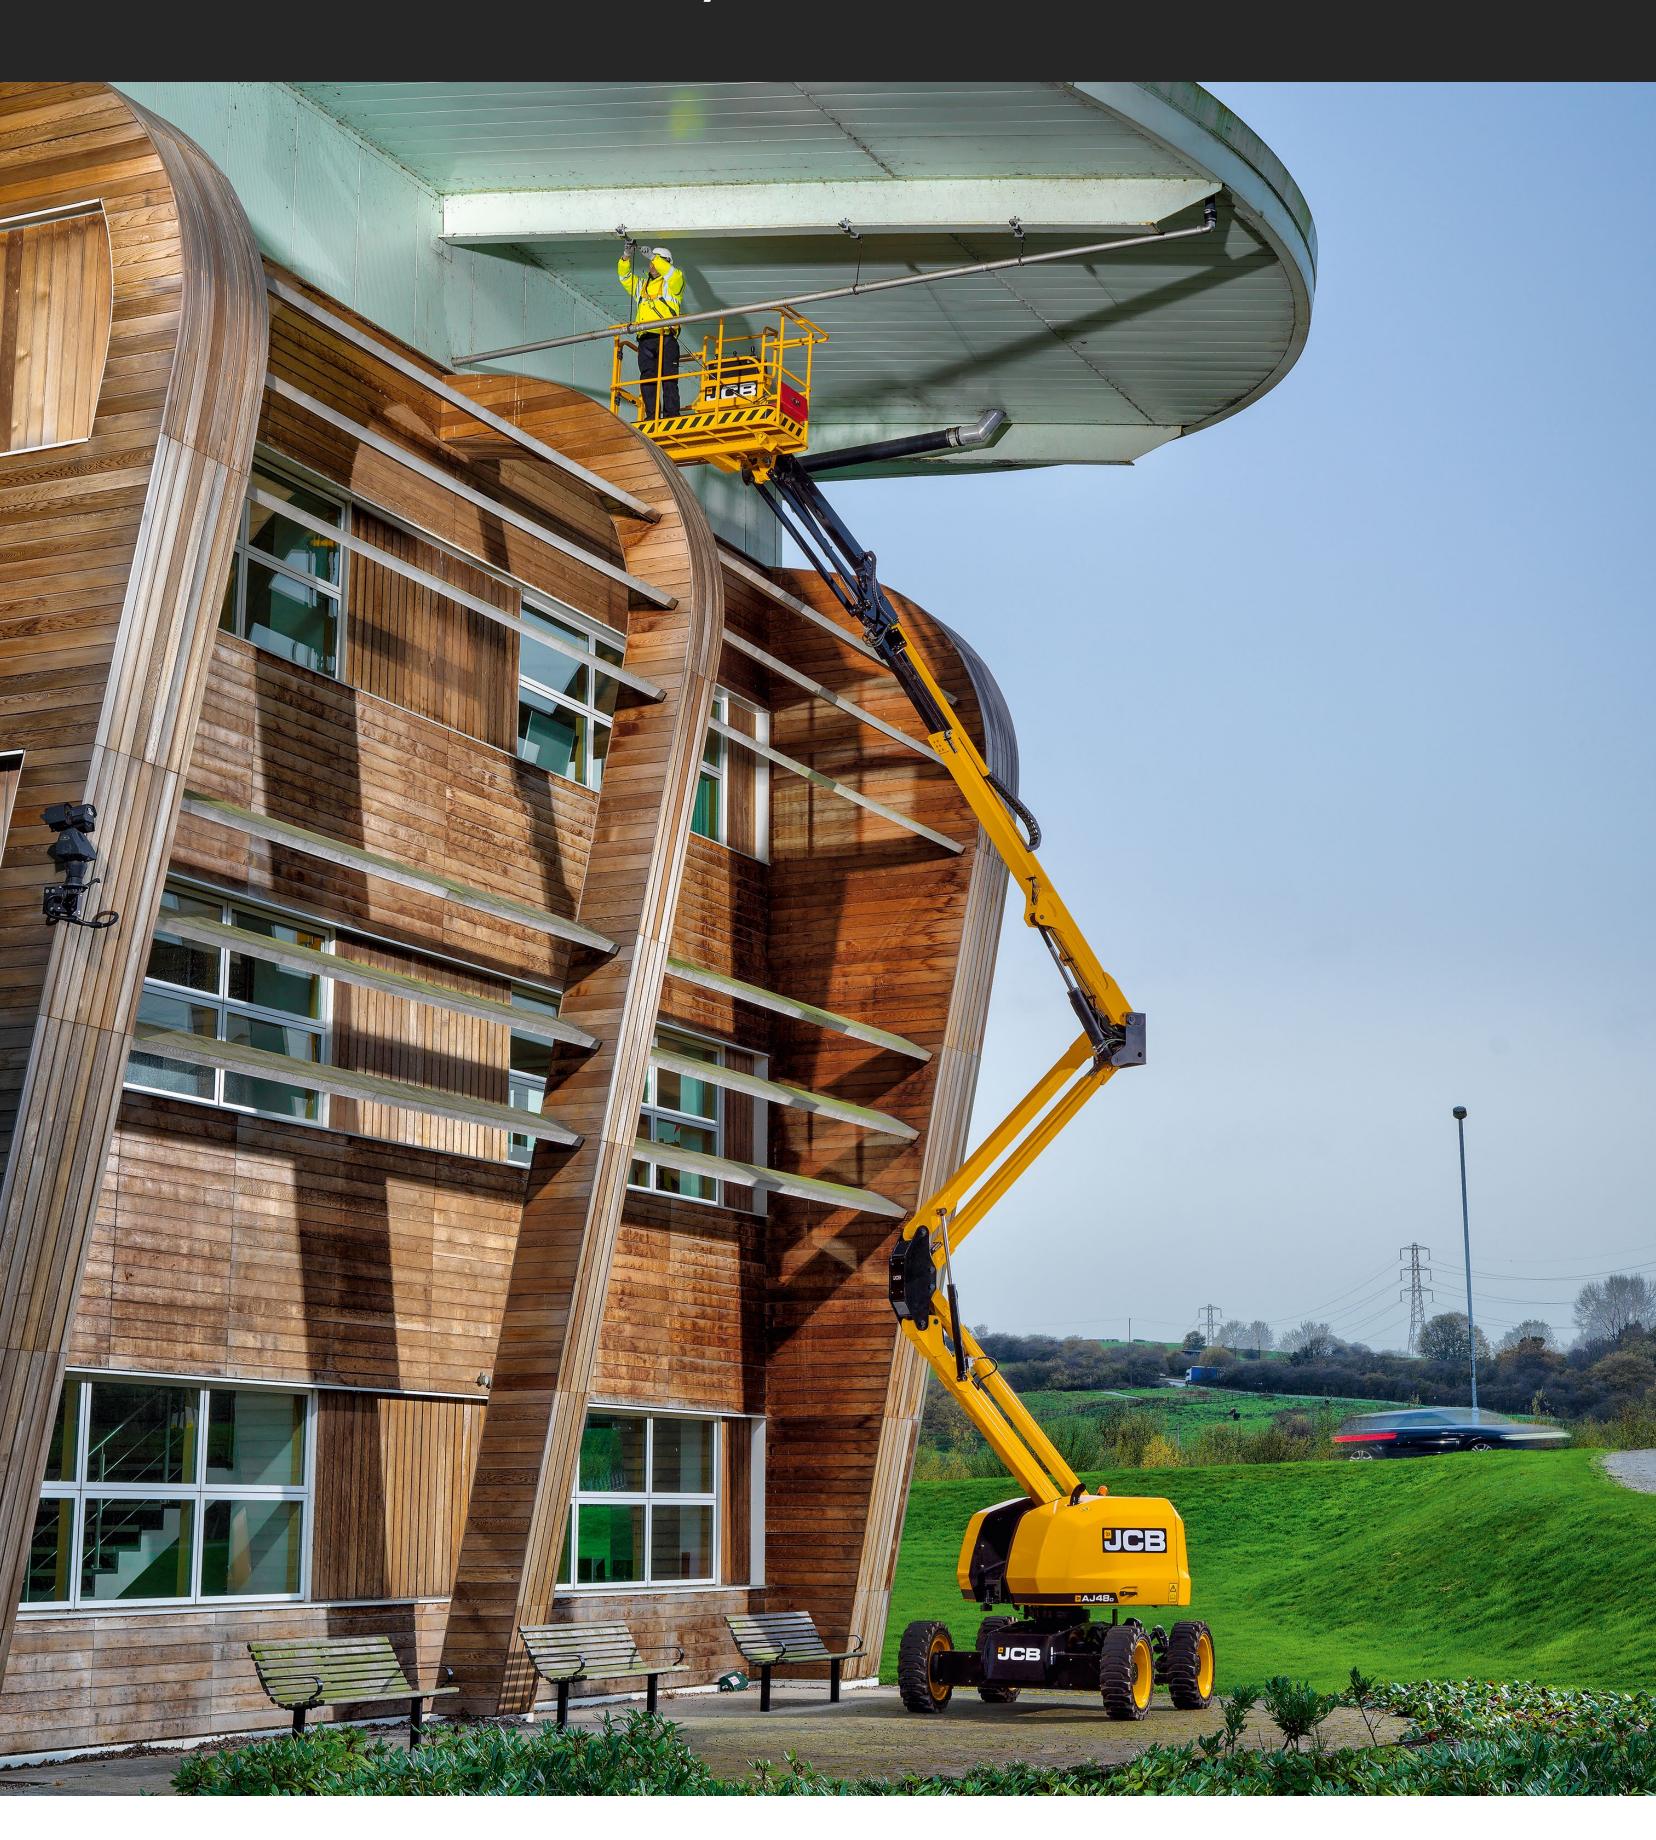

## ARTICULATED BOOMS | AJ48D

## HIGHER STANDARDS OF DESIGN.

User friendly control panel and joystick layout coupled with function speed control, provides smooth, stable operation.

#### **SAFE & SECURE**

Auxiliary handrail provides enhanced protection against crush injuries to the operator.

#### **BEST-IN-CLASS**

48ft platform height provides the greatest working envelope in it's size class.