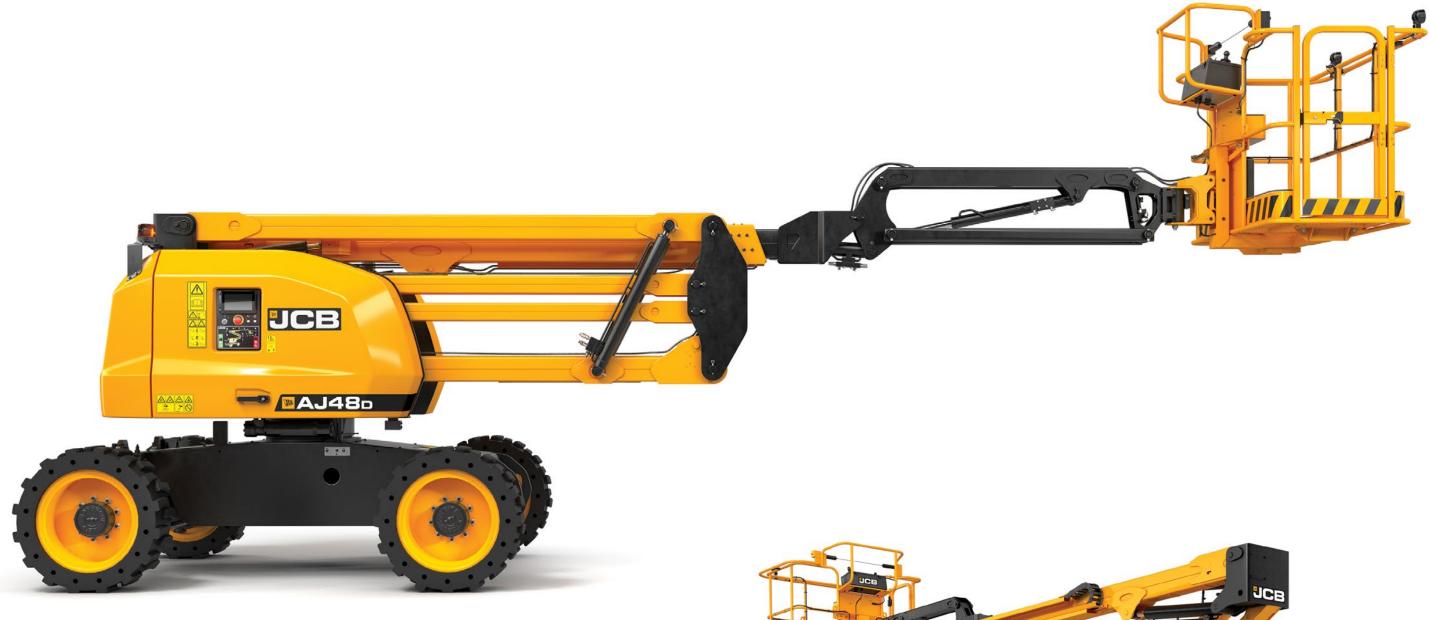

## ARTICULATED BOOMS | AJ48D

## SPECIFICATION.

| MODEL                 | AJ48D               |
|-----------------------|---------------------|
| Platform Height       | 48ft 4in / 14.7m    |
| Maximum Reach         | 27ft 4in / 8.3m     |
| Up and Over Clearance | 24ft 4in / 7.5m     |
| Stowed Length         | 24ft lin / 7.35m    |
| Width                 | 7ft 5in / 2.26m     |
| Platform Capacity     | 551lbs / 250kg      |
| Weight                | 17,383lbs / 7,885kg |