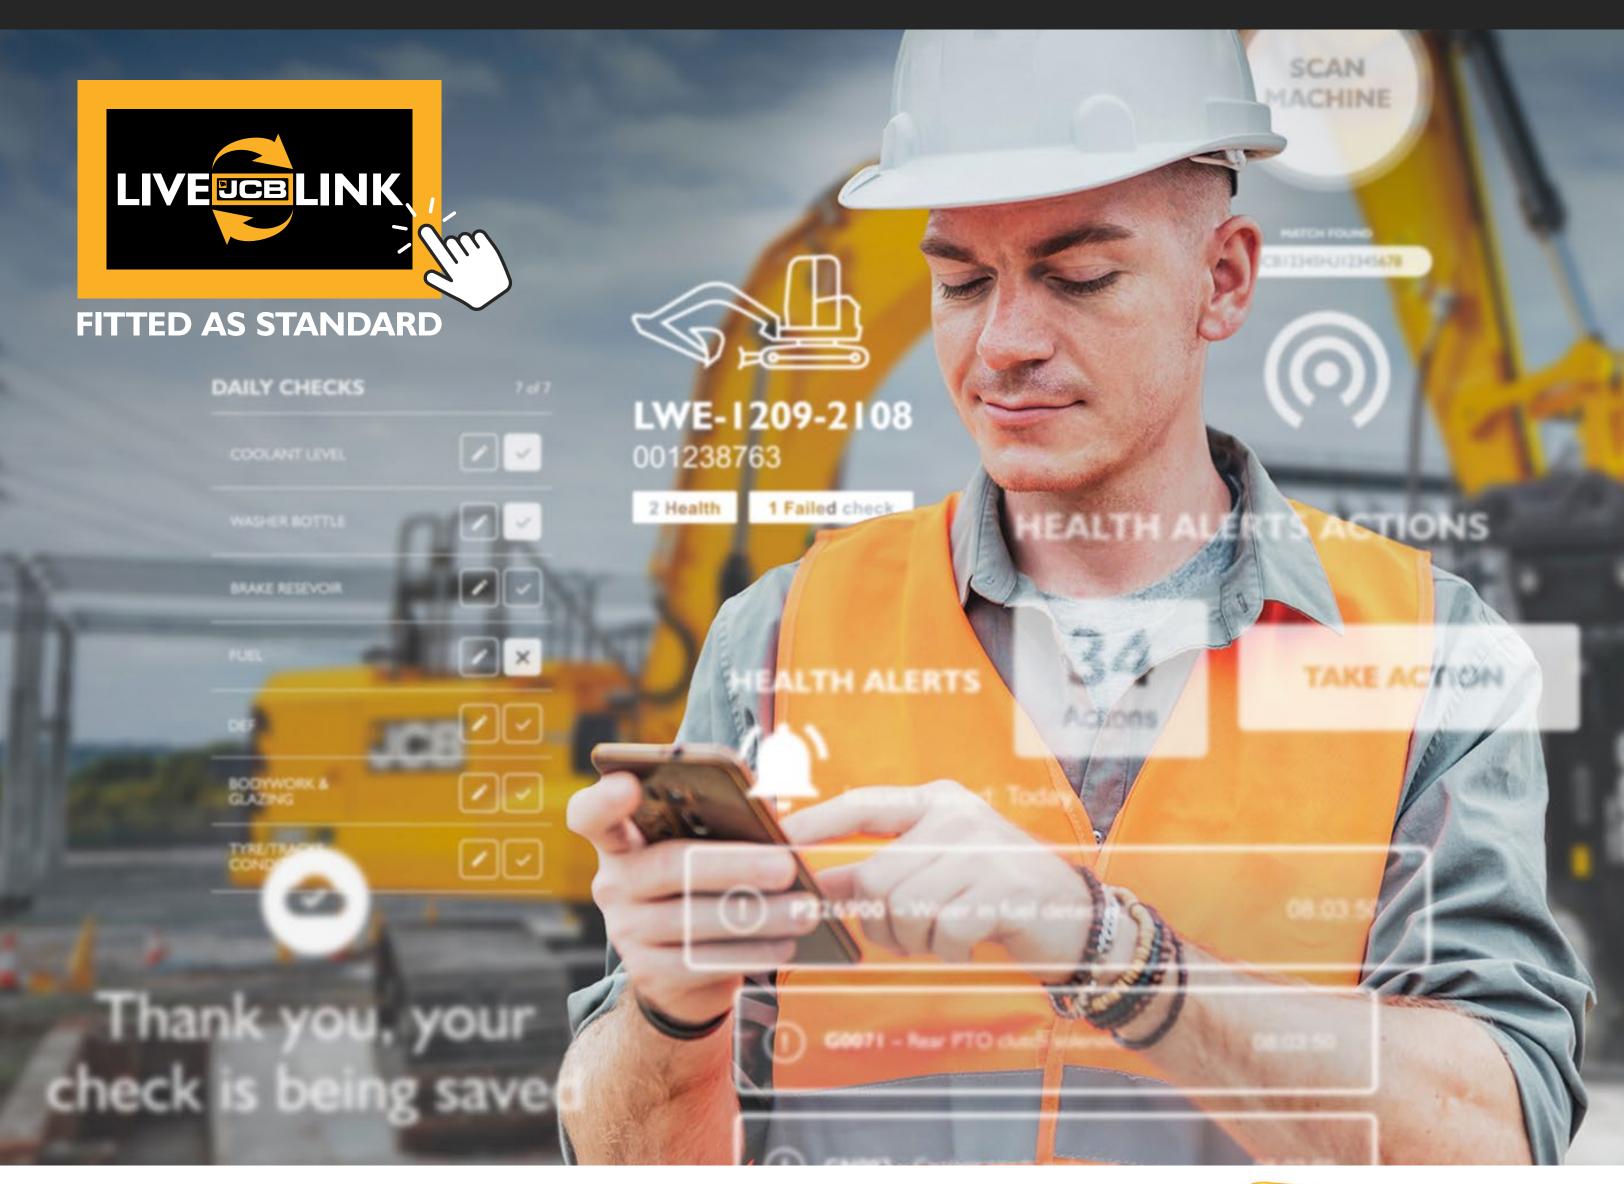

## HIGHER STANDARDS OF TELEMATICS.

Fitted as standard, JCB LiveLink provides maximum machine uptime by sending notifications on machine performance, utilisation and health alerts.

JCE