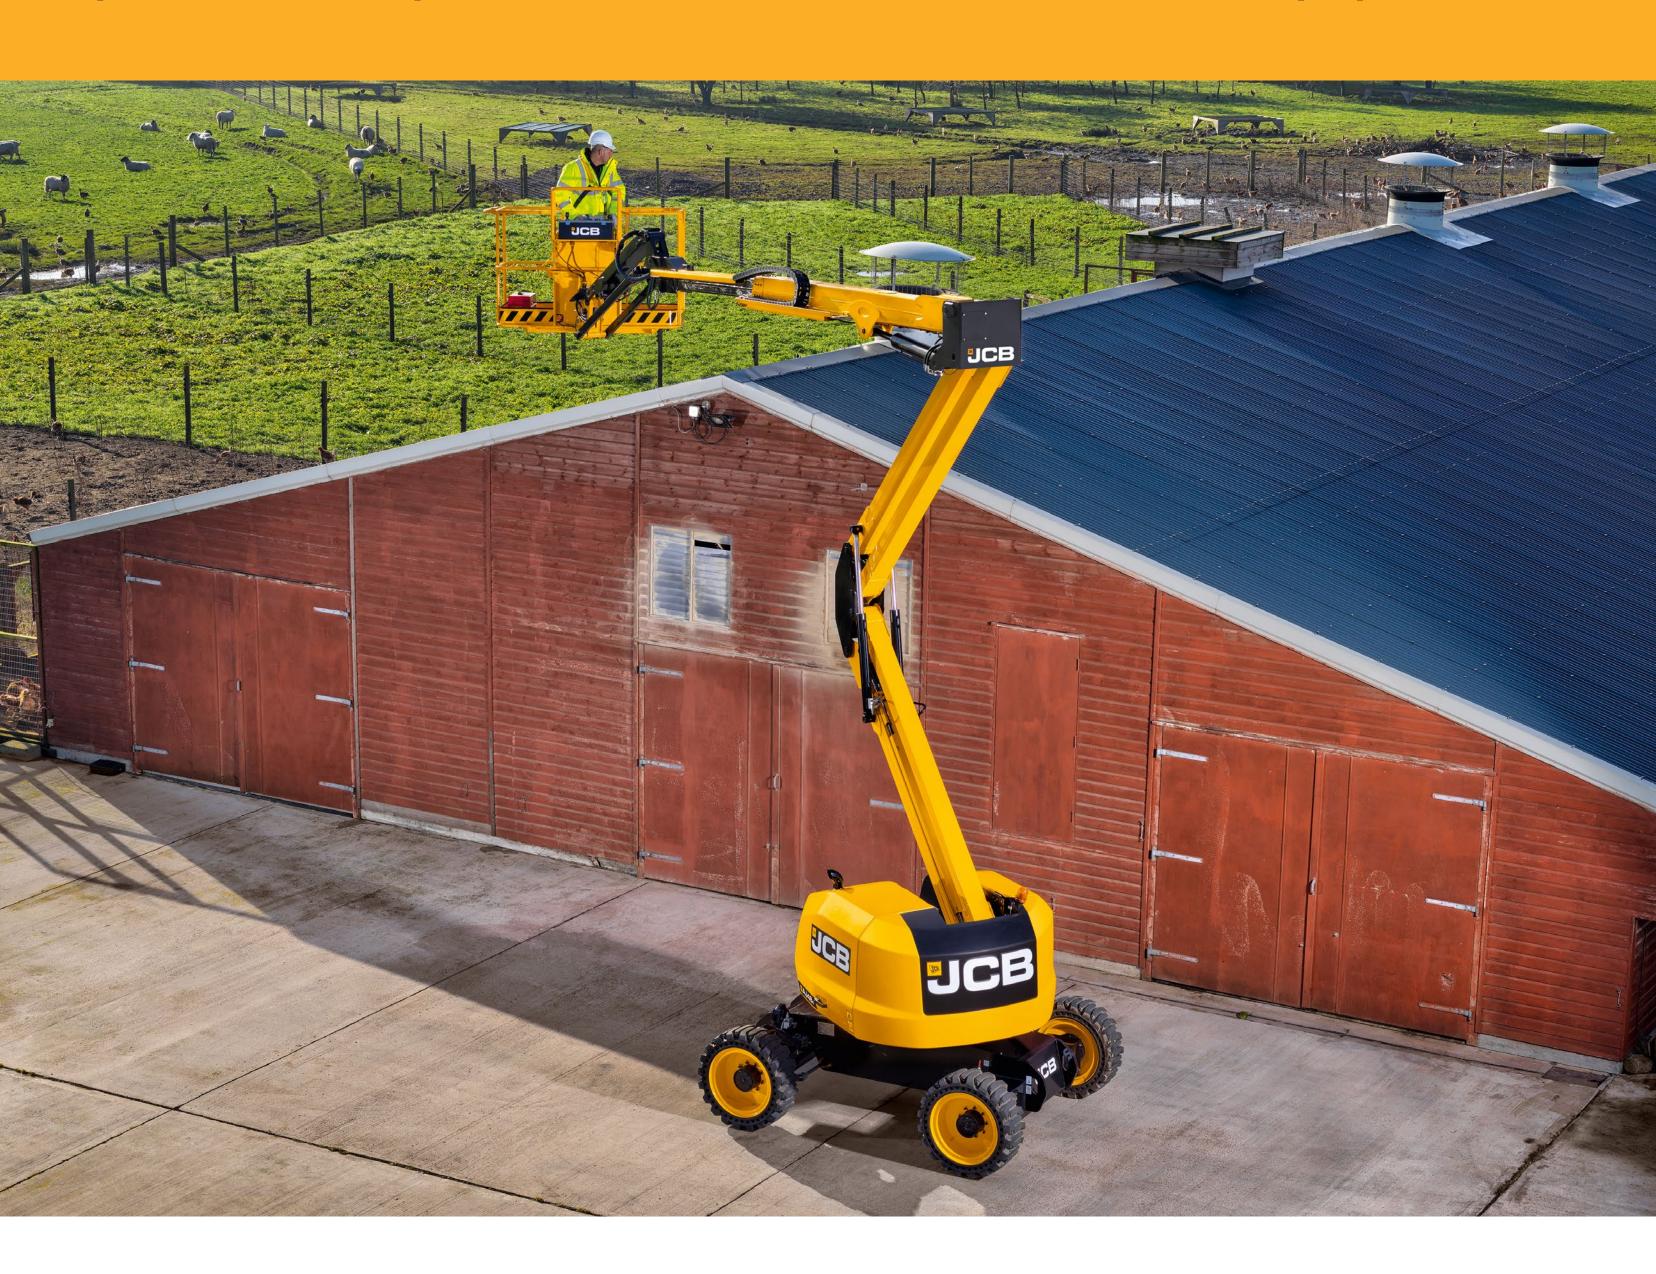

#### **BEST-IN-CLASS**

48ft platform height provides the greatest working envelope in it's size class.

## SPECIFICATION.

| MODEL                 | AJ48D               |
|-----------------------|---------------------|
| Platform Height       | 48ft 4in / 14.7m    |
| Maximum Reach         | 27ft 4in / 8.3m     |
| Up and Over Clearance | 24ft 4in / 7.5m     |
| Stowed Length         | 24ft lin / 7.35m    |
| Width                 | 7ft 5in / 2.26m     |
| Platform Capacity     | 551lbs / 250kg      |
| Weight                | 17,383lbs / 7,885kg |