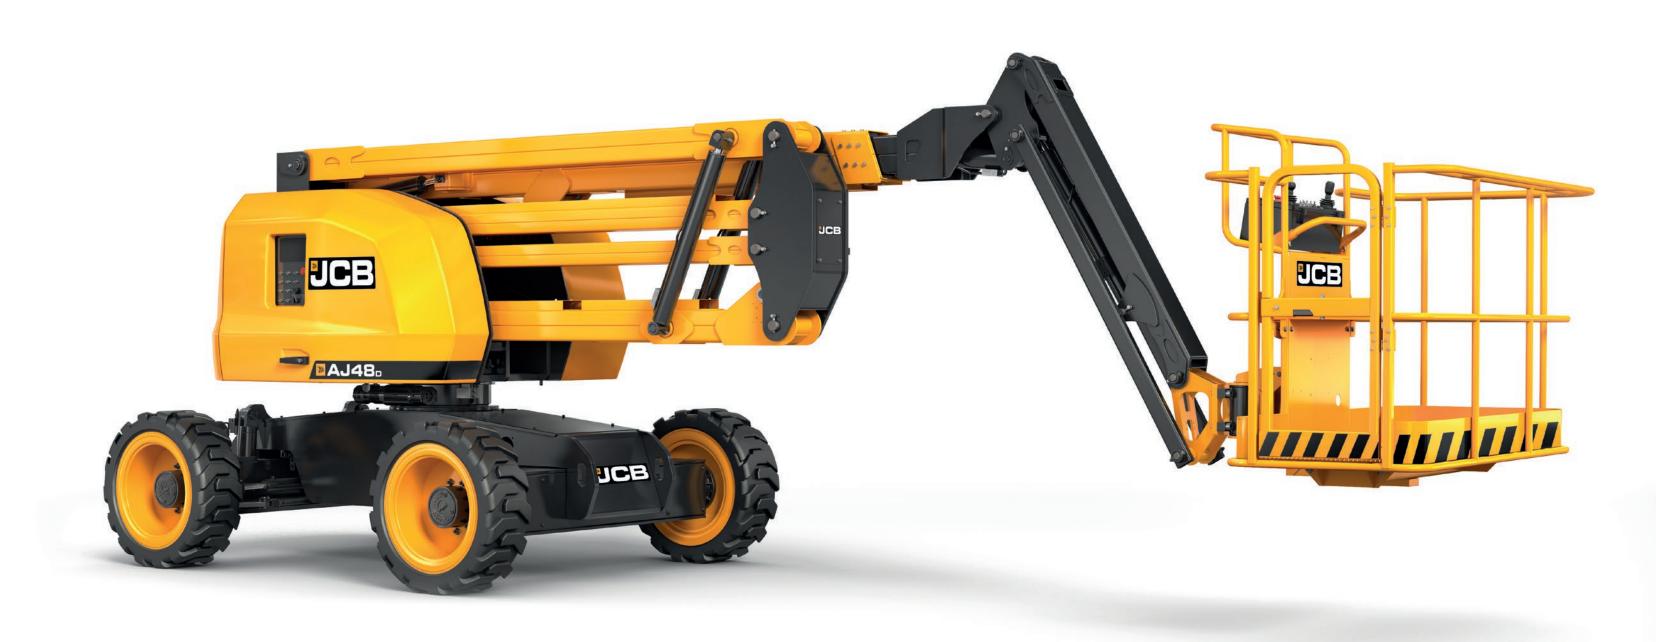

## ARTICULATED BOOMS | AJ48D

#### **BEST-IN-CLASS**

48ft platform height provides the greatest working envelope in it's size class.

## SPECIFICATION.

| MODEL                 | AJ48D               |
|-----------------------|---------------------|
| Platform Height       | 48ft 4in / 14.7m    |
| Maximum Reach         | 27ft 4in / 8.3m     |
| Up and Over Clearance | 24ft 4in / 7.5m     |
| Stowed Length         | 24ft lin / 7.35m    |
| Width                 | 7ft 5in / 2.26m     |
| Platform Capacity     | 551lbs / 250kg      |
| Weight                | 17,383lbs / 7,885kg |