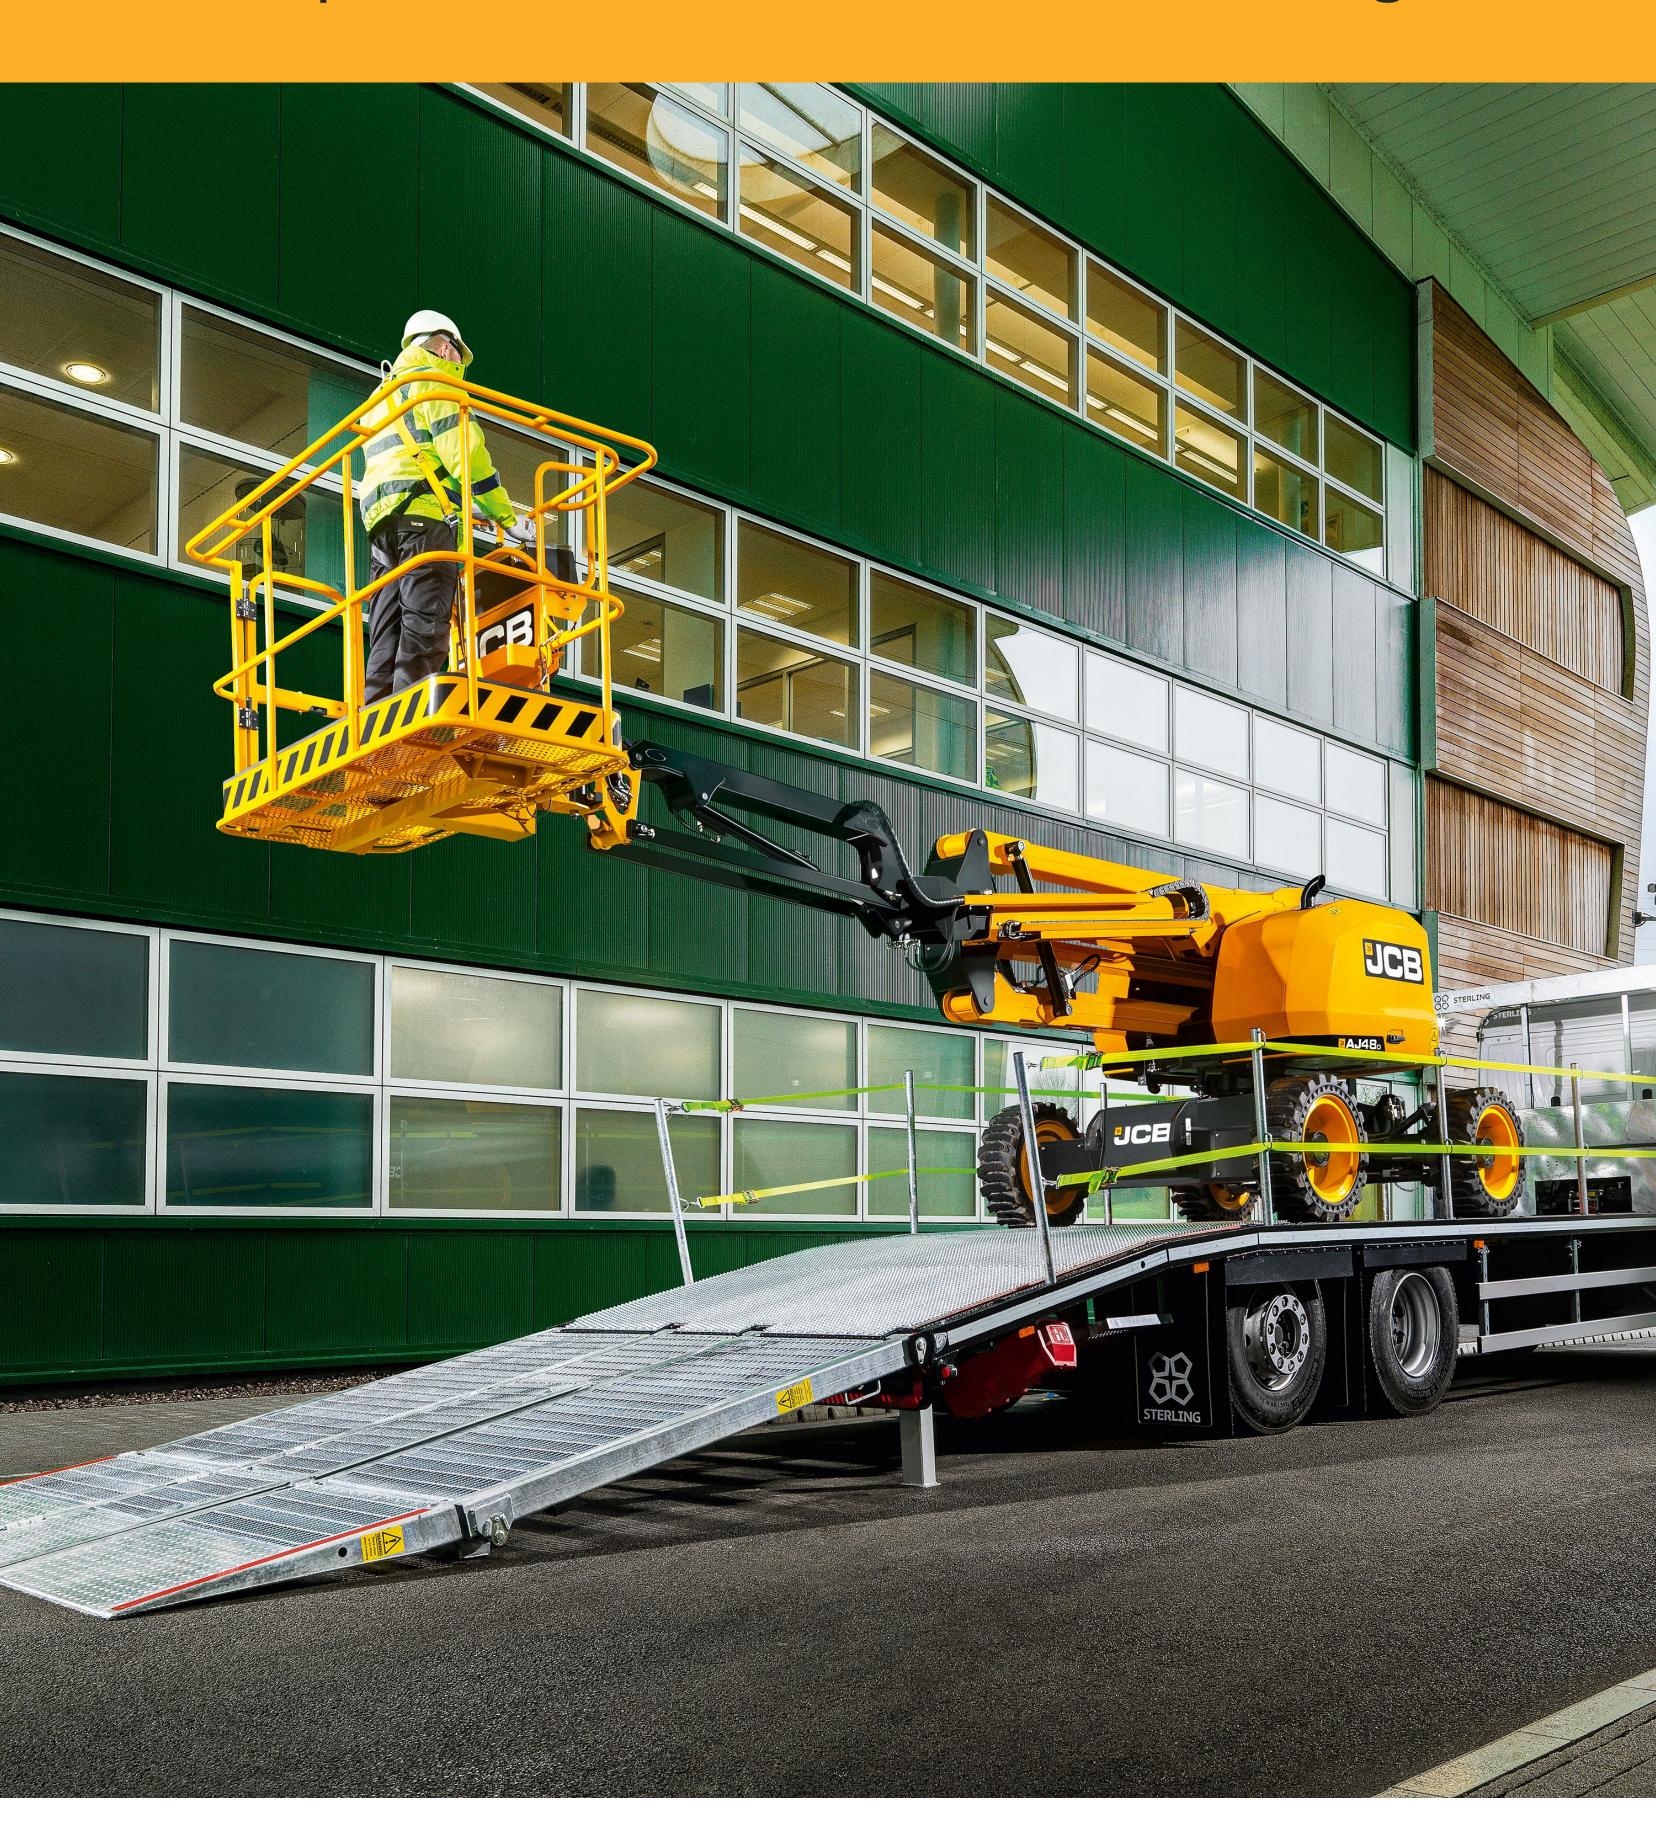

developed a highly durable and robust structure, integrated with a Bosch Electronic Control System and proven components from our construction equipment.







#### **EFFICIENCY BUILT IN**

Colour base display provides the highest level of machine feedback, including platform load and diagnostics.

## HIGHER STANDARDS OF TOUGHNESS.

We've treated the platform to give the highest level of EPD protection, providing an extremely durable, rust-resistant finish for years to come.



#### **BUILT TO LAST**

Electrical components are rated to IP67, enabling work in the toughest of rental environments.





## HIGHER STANDARDS OF BACK-UP.

With trained engineers and technicians across 2,200 dealer depots globally, JCB can deliver the back-up that the powered access market has been waiting for.





#### PEACE OF MIND

JCB engineers are trained and authorised to complete all routine servicing and breakdown repairs, including the JCB by Kohler engine.

## HIGHER STANDARDS OF TELEMATICS.

Fitted as standard, JCB LiveLink provides maximum machine uptime by sending notifications on machine performance, utilisation and health alerts.





JCE

#### **BEST-IN-CLASS**

48ft platform height provides the greatest working envelope in it's size class.

## ARTICULATED BOOMS | AJ48D



## SPECIFICATION.

| MODEL                 | AJ48D               |
|-----------------------|---------------------|
| Platform Height       | 48ft 4in / 14.7m    |
| Maximum Reach         | 27ft 4in / 8.3m     |
| Up and Over Clearance | 24ft 4in / 7.5m     |
| Stowed Length         | 24ft lin / 7.35m    |
| Widt