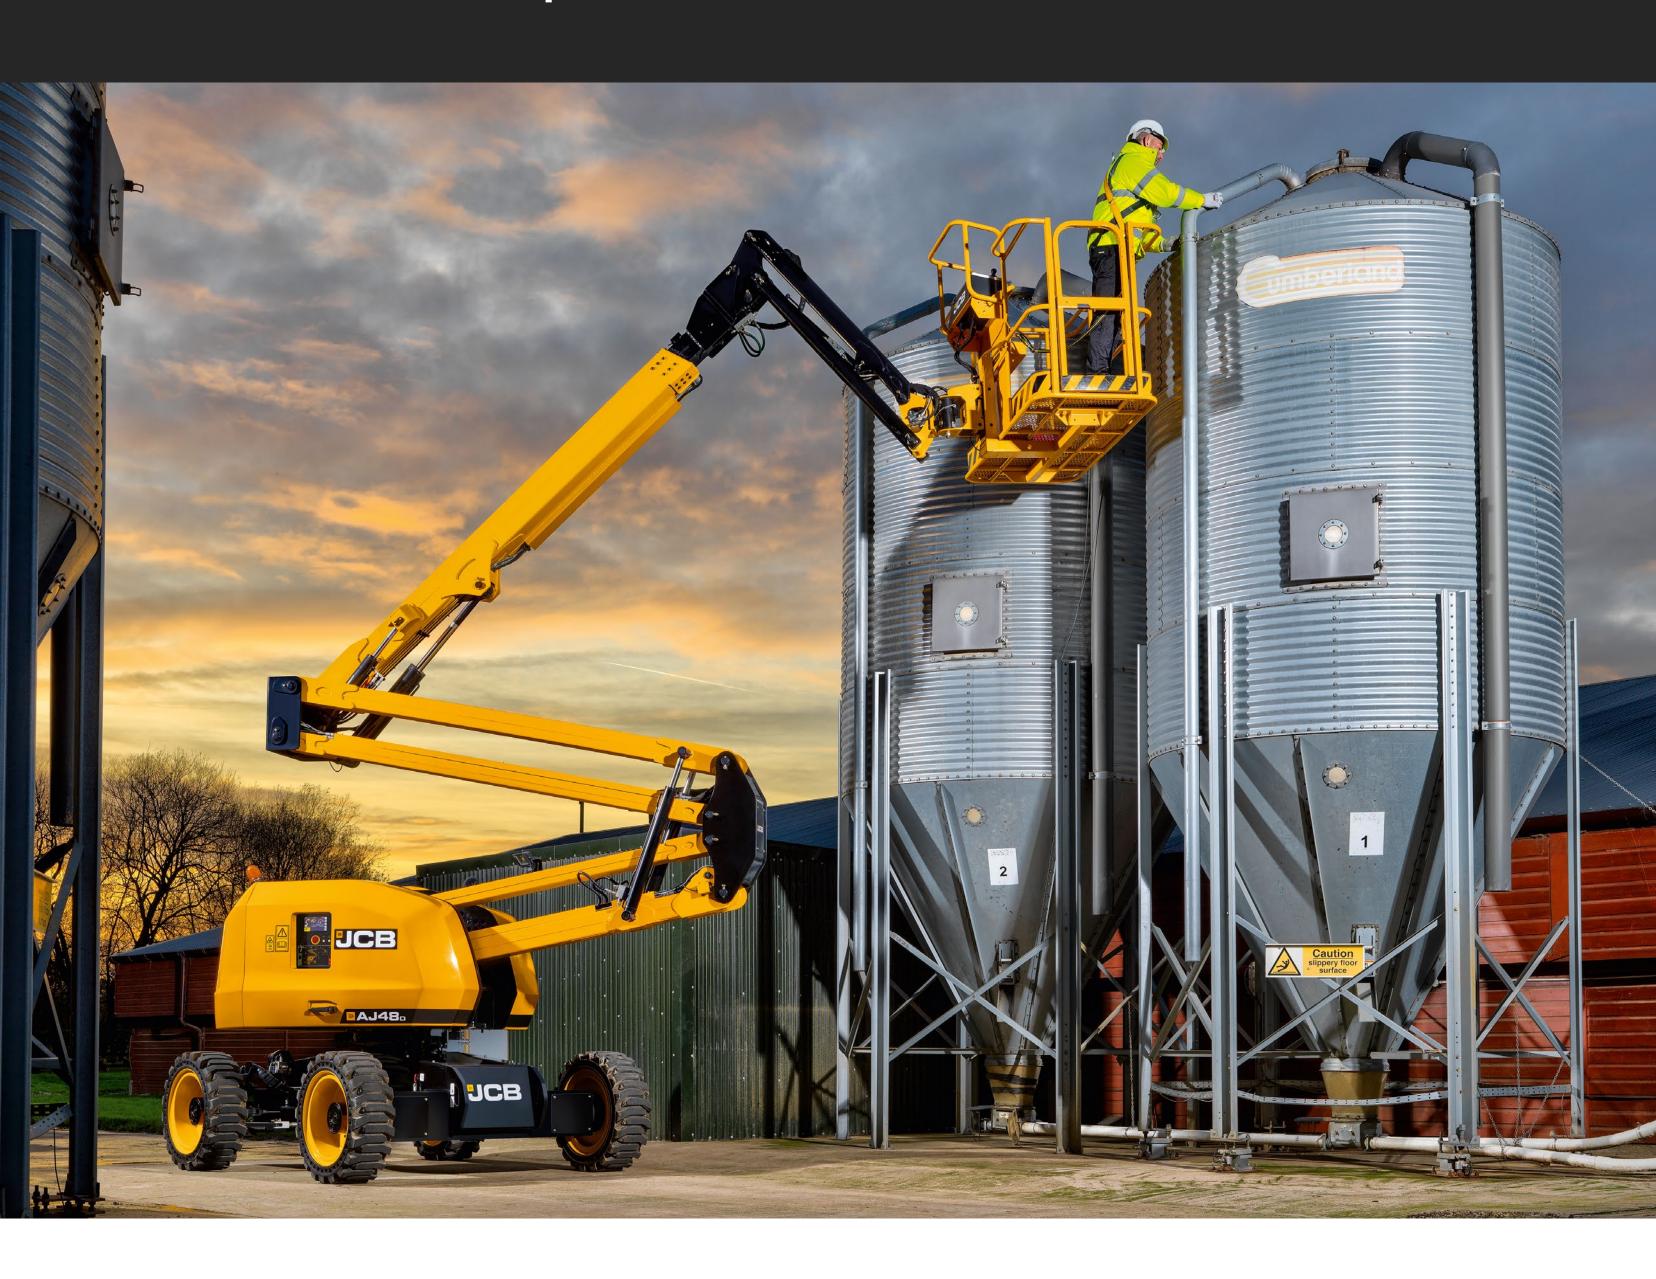

## ARTICULATED BOOMS | AJ48D





## HIGHER STANDARDS OF DESIGN.

User friendly control panel and joystick layout coupled with function speed control, provides smooth, stable operation.





#### **SAFE & SECURE**

Auxiliary handrail provides enhanced protection against crush injuries to the operator.



## HIGHER STANDARDS OF MANUFACTURE.

We've developed a highly durable and robust structure, integrated with a Bosch Electronic Control System and proven components from our construction equipment.







#### **EFFICIENCY BUILT IN**

Colour base display provides the highest level of machine feedback, including platform load and diagnostics.

## HIGHER STANDARDS OF TOUGHNESS.

We've treated the platform to give the highest level of EPD protection, providing an extremely durable, rust-resistant finish for years to come.



#### **BUILT TO LAST**

Electrical components are rated to IP67, enabling work in the toughest of rental environments.





## HIGHER STANDARDS OF BACK-UP