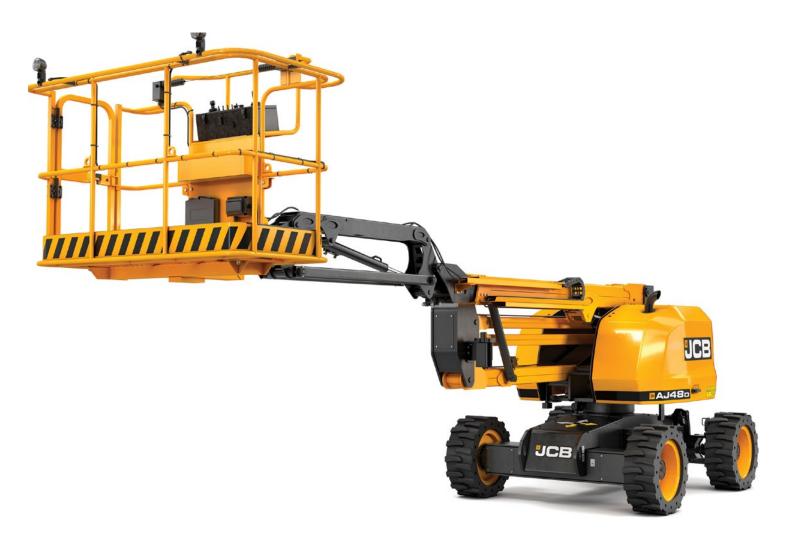

## SPECIFICATION.

| MODEL                 | AJ48D               |
|-----------------------|---------------------|
| Platform Height       | 48ft 4in / 14.7m    |
| Maximum Reach         | 27ft 4in / 8.3m     |
| Up and Over Clearance | 24ft 4in / 7.5m     |
| Stowed Length         | 24ft lin / 7.35m    |
| Width                 | 7ft 5in / 2.26m     |
| Platform Capacity     | 551lbs / 250kg      |
| Weight                | 17,383lbs / 7,885kg |

### STANDARD FEATURES.

- JCB by Kohler engine 47HP (35 kW)
- 7" touchscreen display
- Plaform tool tray
- Secondary Guarding
- Full height entry gate

- Solid rough terrain tyres
- Pull-out engine tray
- 4-wheel drive
- 250hr boom greasing interval
- 5yr JCB LiveLink as standard