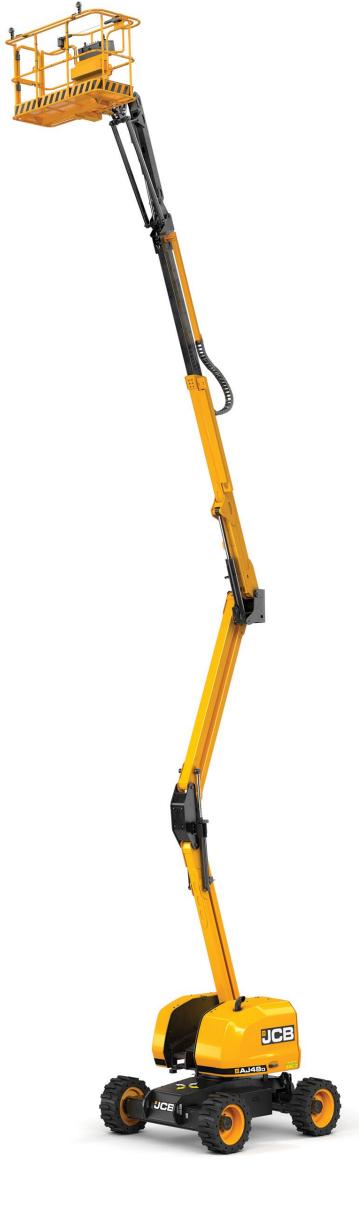

## SPECIFICATION.

| MODEL                 | AJ48D               |
|-----------------------|---------------------|
| Platform Height       | 48ft 4in / 14.7m    |
| Maximum Reach         | 27ft 4in / 8.3m     |
| Up and Over Clearance | 24ft 4in / 7.5m     |
| Stowed Length         | 24ft lin / 7.35m    |
| Width                 | 7ft 5in / 2.26m     |
| Platform Capacity     | 551lbs / 250kg      |
| Weight                | 17,383lbs / 7,885kg |