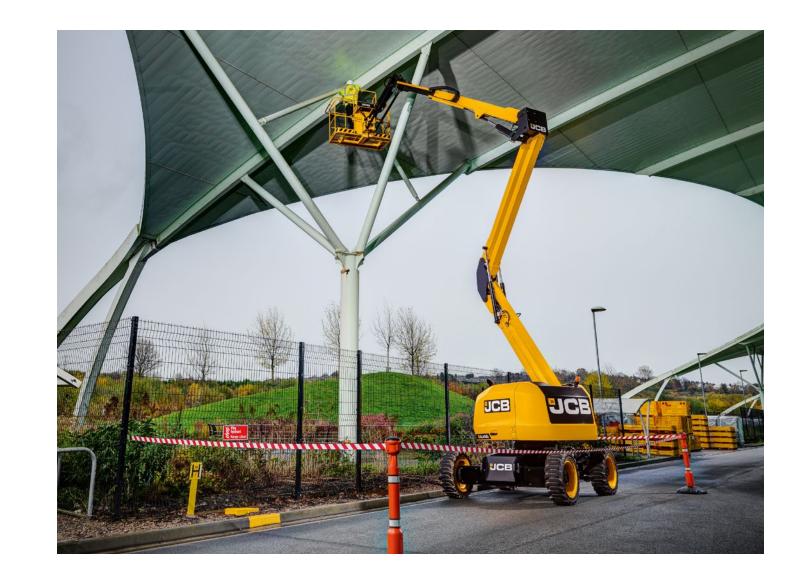

ides smooth, stable operation.





#### **SAFE & SECURE**

Auxiliary handrail provides enhanced protection against crush injuries to the operator.



## HIGHER STANDARDS OF MANUFACTURE.

We've developed a highly durable and robust structure, integrated with a Bosch Electronic Control System and proven components from our construction equipment.







#### **EFFICIENCY BUILT IN**

Colour base display provides the highest level of machine feedback, including platform load and diagnostics.

## HIGHER STANDARDS OF TOUGHNESS.

We've treated the platform to give the highest level of EPD protection, providing an extremely durable, rust-resistant finish for years to come.



#### **BUILT TO LAST**

Electrical components are rated to IP67, enabling work in the toughest of rental environments.





## HIGHER STANDARDS OF BACK-UP.

With trained engineers and technicians across 2,200 dealer depots globally, JCB can deliver the back-up that the powered access market has been waiting for.





#### PEACE OF MIND

JCB engineers are trained and authorised to complete all routine servicing and breakdown repairs, including the JCB by Kohler engine.

## HIGHER STANDARDS OF TELEMATICS.

Fitted as standard, JCB LiveLink provides maximum machine uptime by sending notifications on machine performance, utilisation and health alerts.





JCE

#### **BEST-IN-CLASS**

48ft platform height provides the greatest working envelope in it's size class.

## ARTICULATED BOOMS | AJ48D



## SPECIFICATION.

| MODEL                 | AJ48D               |
|-----------------------|---------------------|
| Pla