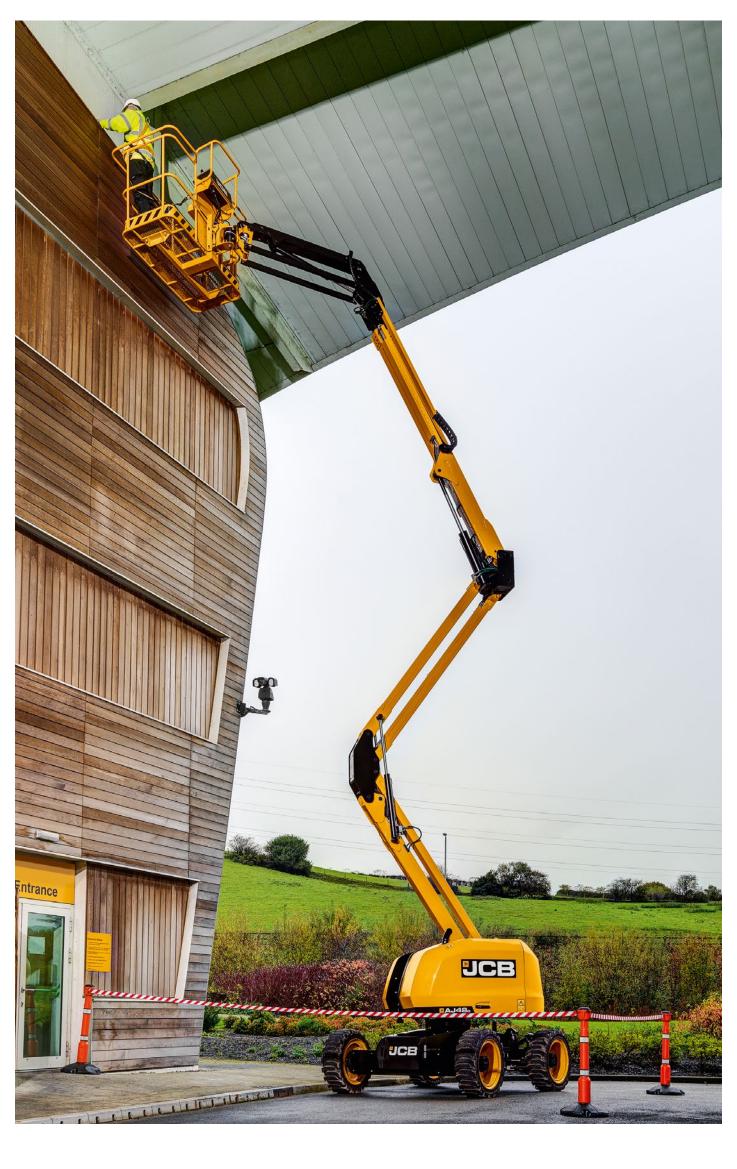

#### **BEST-IN-CLASS**

48ft platform height provides the greatest working envelope in it's size class.

## SPECIFICATION.

| MODEL                 | AJ48D               |
|-----------------------|---------------------|
| Platform Height       | 48ft 4in / 14.7m    |
| Maximum Reach         | 27ft 4in / 8.3m     |
| Up and Over Clearance | 24ft 4in / 7.5m     |
| Stowed Length         | 24ft lin / 7.35m    |
| Width                 | 7ft 5in / 2.26m     |
| Platform Capacity     | 551lbs / 250kg      |
| Weight                | 17,383lbs / 7,885kg |